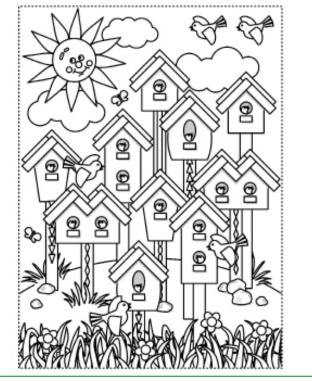

## Spot-the-differences!-

Spot 10 differences

| Unscramble | e Cornersto | ne's vision ar | nd mission | statemei | nts from t | hese wor: | ds!   |
|------------|-------------|----------------|------------|----------|------------|-----------|-------|
| space sh   | ape love    | together       | Jesus Ma   | king pe  | ople for   | God's     | to in |
| Mission:   |             |                |            |          |            |           |       |
| world the  | embrace     | s Jesus        | that Em    | nbracing | the        |           |       |
| Vision:    |             |                |            |          |            |           |       |
|            |             |                |            |          |            |           |       |
| Decode!-   |             |                |            |          | A          |           | ĥ     |
|            |             |                | C          | At a (   |            | B         |       |
|            |             |                |            |          |            |           |       |
|            |             |                |            |          | A D        |           |       |
|            |             |                |            |          |            |           |       |
|            |             | A a            | A          |          | đ.         |           |       |
|            | A           | B C            | D          | Ë        | F          | G         |       |
|            |             | <b>E</b>       | Å          |          | (ji)       | <u> </u>  |       |
|            | H           | l J            | К          | L        | M          | Ν         |       |
|            |             | The Ar         | ġ.         | Ŷ        | ۲.<br>۲    |           |       |
|            | O           | P Q            | R          | S        | Т          | U         |       |
|            | V           | W X            | Y          | Z        |            |           |       |