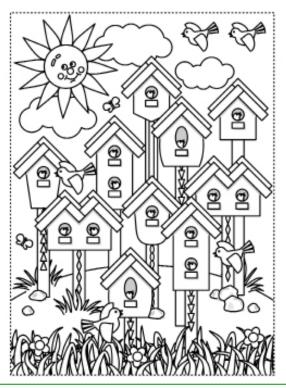

## Spot-the-differences!-

Spot 10 differences

| Unscramble | e Cornersto | ne's vision ar | nd mission | statemei | nts from t | hese wor: | ds!   |
|------------|-------------|----------------|------------|----------|------------|-----------|-------|
| space sh   | ape love    | together       | Jesus Ma   | king pe  | ople for   | God's     | to in |
| Mission:   |             |                |            |          |            |           |       |
| world the  | embrace     | s Jesus        | that Em    | nbracing | the        |           |       |
| Vision:    |             |                |            |          |            |           |       |
|            |             |                |            |          |            |           |       |
| Decode!-   |             |                |            |          | A          |           | ĥ     |
|            |             |                | C          | At a (   |            | B         |       |
|            |             |                |            |          |            |           |       |
|            |             |                |            |          | A D        |           |       |
|            |             |                |            |          |            |           |       |
|            |             | A a            | A          |          | đ.         |           |       |
|            | A           | B C            | D          | Ë        | F          | G         |       |
|            |             | <b>E</b>       | Å          |          | (ji)       | <u> </u>  |       |
|            | H           | l J            | К          | L        | M          | Ν         |       |
|            |             | The Ar         | ġ.         | Ŷ        | ۲.<br>۲    |           |       |
|            | O           | P Q            | R          | S        | Т          | U         |       |
|            | V           | W X            | Y          | Z        |            |           |       |